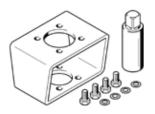

## mounting kit DARQ-K-F12S27-F10S22 Part number: 553840

To connect the drive and process valve.